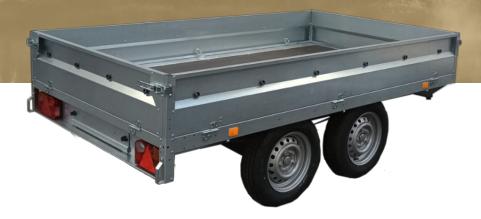

## SIMPLY HBS

## A streamlined multi-purpose trailer

You don't have to compromise on quality just because you have other expenses than a trailer!

With SIMPLY HBS, you get a sturdy and versatile trailer in our well-known quality at the sharpest price on the market.

How is that possible? Well, we've cut out all the grand gestures and focused on the practically necessary features of a trailer that fits a long range of purposes – strong components, excellent functionality, and user-friendliness.

## **SIMPLY HBS 132514**

| Sides | Gross Weight | Payload | Length | Width  | Height | Axles | Breaks | Tyre |
|-------|--------------|---------|--------|--------|--------|-------|--------|------|
| Stål  | 1.300 kg     | 0 kg    | 253 cm | 146 cm | 30 cm  | 1     | Ja     | 13"  |