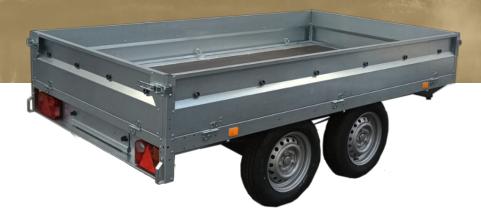

## SIMPLY HBS

## A streamlined multi-purpose trailer

You don't have to compromise on quality just because you have other expenses than a trailer!

With SIMPLY HBS, you get a sturdy and versatile trailer in our well-known quality at the sharpest price on the market.

## **SIMPLY HBS 152514**

| Sides | Gross Weight | Payload | Length | Width  | Height | Axles | Breaks | Tyre |
|-------|--------------|---------|--------|--------|--------|-------|--------|------|
| Stål  | 1.500 kg     | 0 kg    | 253 cm | 146 cm | 30 cm  | 1     | Ja     | 13"  |