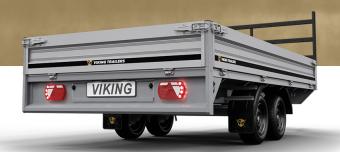

## THOR HBA 204118 2

| Sides | Gross Weight | Payload  | Length | Width  | Height | Axles | Breaks | Tyre |
|-------|--------------|----------|--------|--------|--------|-------|--------|------|
| Alu   | 2.000 kg     | 1.430 kg | 410 cm | 185 cm | 35 cm  | 2     | Ja     | 13"  |