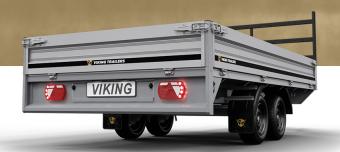

## THOR HBA 274121 2

| Sides | Gross Weight | Payload  | Length | Width  | Height | Axles | Breaks | Tyre |
|-------|--------------|----------|--------|--------|--------|-------|--------|------|
| Alu   | 2.700 kg     | 1.995 kg | 410 cm | 215 cm | 35 cm  | 2     | Ja     | 13"  |