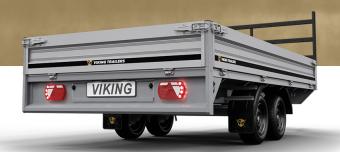

## THOR HBA 354121 2

| Sides | Gross Weight | Payload  | Length | Width  | Height | Axles | Breaks | Tyre |
|-------|--------------|----------|--------|--------|--------|-------|--------|------|
| Alu   | 3.500 kg     | 2.725 kg | 410 cm | 215 cm | 35 cm  | 2     | Ja     | 13"  |