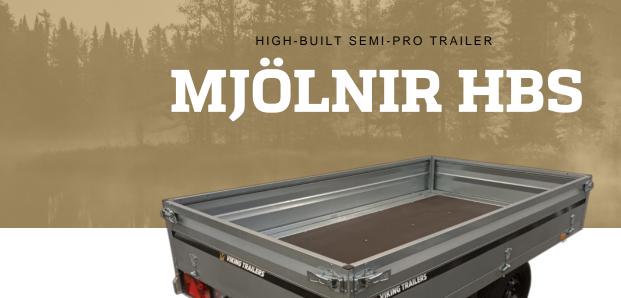

## The strongest tandem trailer on the market

What's that rumbling in the distance? It's the preferred weapon of the thunder god Thor, MJÖLNIR.

Some believe MJÖLNIR is a hammer, but in reality, it's the market's strongest and most durable semi-professional high-bed trailer.

MJÖLNIR is incredibly sturdy – just like all VIKING trailers are known to be. The chassis features a robust conical drawbar that would impress even the dwarf-smiths Brokkr and Sindri.