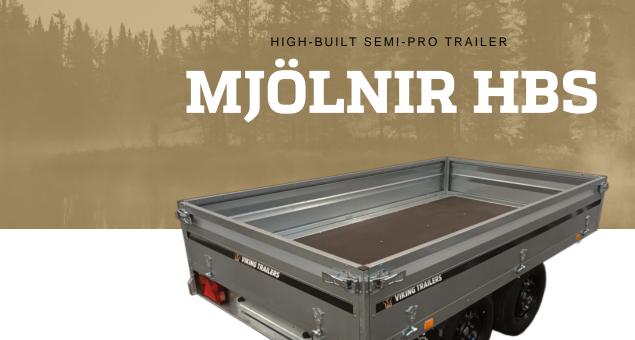

## The strongest tandem trailer on the market

What's that rumbling in the distance? It's the preferred weapon of the thunder god Thor, MJÖLNIR.

Some believe MJÖLNIR is a hammer, but in reality, it's the market's strongest and most durable semi-professional high-bed trailer.

MJÖLNIR is incredibly sturdy – just like all VIKING trailers are known to be. The chassis features a robust conical drawbar that would impress even the dwarf-smiths Brokkr and Sindri.